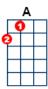

## With a Little Help from My Friends

artist: The Beatles, writer: Paul McCartney, John Lennon

The Beatles: https://www.youtube.com/watch?v=dhPu8mJhWKY (E) Mmm I get [F] high with a little [C] help from my [G] friends Mmm gonna [F] try with a little [C] help from my [G] friends [D7]