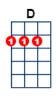

## With a Little Help from My Friends

artist: The Beatles, writer: Paul McCartney, John Lennon

The Beatles: https://www.youtube.com/watch?v=dhPu8mJhWKY (E) Mmm I get [F] high with a little [C] help from my [G] friends Mmm gonna [F] try with a little [C] help from my [G] friends [D7]