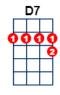

## With a Little Help from My Friends

artist: The Beatles, writer: Paul McCartney, John Lennon

The Beatles: https://www.youtube.com/watch?v=dhPu8mJhWKY (E) Mmm I get [F] high with a little [C] help from my [G] friends Mmm gonna [F] try with a little [C] help from my [G] friends [D7]

Mmm I get [F] high with a little [C] help from my [G] friends

Mmm gonna [F] try with a little [C] help from my [G] friends [D7]

[G] What do I [D] do when my [Am] love is away Does it worry you to [D] be a[G] lone How do I [D] feel by the [Am] end of the day Are you sad because you're [D] on your [G] own