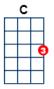

## With a Little Help from My Friends

artist: The Beatles, writer: Paul McCartney, John Lennon

The Beatles: https://www.youtube.com/watch?v=dhPu8mJhWKY (E) Mmm I get [F] high with a little [C] help from my [G] friends Mmm gonna [F] try with a little [C] help from my [G] friends [D7]