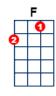

## With a Little Help from My Friends

artist: The Beatles, writer: Paul McCartney, John Lennon

The Beatles: https://www.youtube.com/watch?v=dhPu8mJhWKY (E) Mmm I get [F] high with a little [C] help from my [G] friends Mmm gonna [F] try with a little [C] help from my [G] friends [D7]

[G] What would you [D] think if I [Am] sang out of tune Would you stand up and [D] walk out on [G] me Lend me your [D] ears and I'll [Am] sing you a song And I'll try not to [D] sing out of [G] key

Oh I get [F] by with a little [C] help from my [G] friends

Oh I get [F] by with a little [C] help from my [G] friends Mmm I get [F] high with a little [C] help from my [G] friends Mmm gonna [F] try with a little [C] help from my [G] friends

Do you [Em] neeeeed any[A] body... I [G] need some[F] body to [C] love Could it [Em] beeeeee any[A] body... I [G] want some[F] body to [C] love